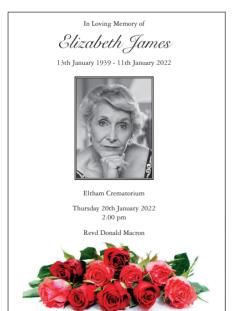

# Order of Service - Sample: Poppies design

Front and back view of bespoke order of service 148mm (w) x 210mm (h)

Inside pages

"A fitting tribute of your loved one to be cherished as an everlasting keepsake"