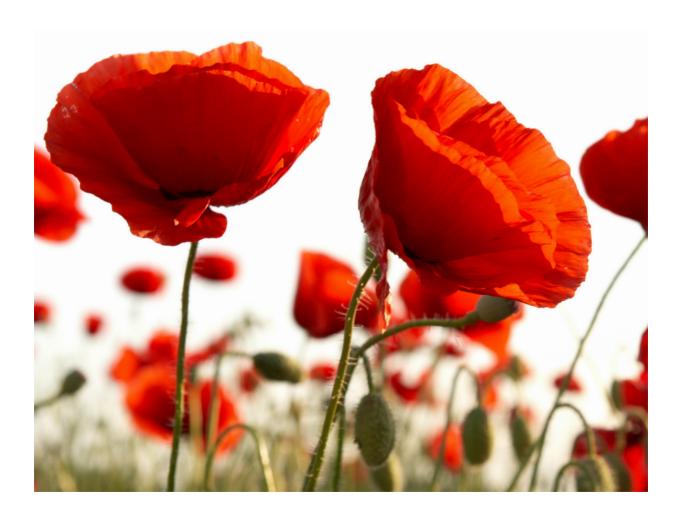

# Order of Service - Sample: Poppies design

Front and back view of bespoke order of service 148mm (w) x 210mm (h)

Inside pages

"A fitting tribute of your loved one to be cherished as an everlasting keepsake"