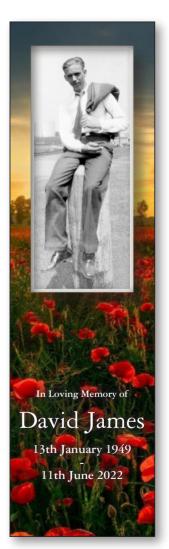

# Order of Service - Sample: Poppies design

Front and back view of bespoke order of service 148mm (w) x 210mm (h)

Inside pages

"A fitting tribute of your loved one to be cherished as an everlasting keepsake"