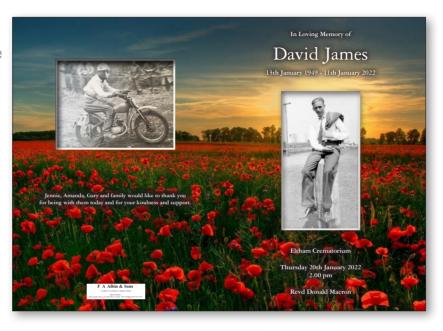

# Order of Service - Sample: Poppies design

Front and back view of bespoke order of service 148mm (w) x 210mm (h)

Inside pages

"A fitting tribute of your loved one to be cherished as an everlasting keepsake"