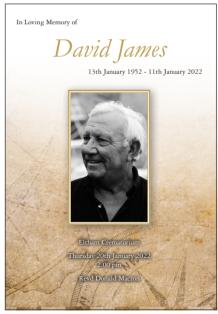

# Order of Service - Sample: Poppies design

Front and back view of bespoke order of service 148mm (w) x 210mm (h)

Inside pages

"A fitting tribute of your loved one to be cherished as an everlasting keepsake"