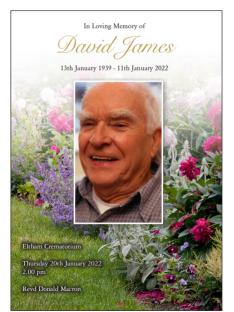

# Order of Service - Sample: Poppies design

Front and back view of bespoke order of service 148mm (w) x 210mm (h)

Inside pages

"A fitting tribute of your loved one to be cherished as an everlasting keepsake"