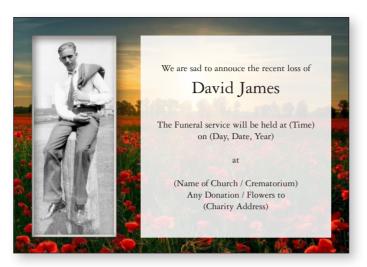

#### Front

Memorial Cards 55mm (w) x 85mm (h)

Thank You Cards 148mm (w) x 105mm (h)

Mourning Cards are created to enable the family to inform family and friends of a death and provide details of the funeral service.