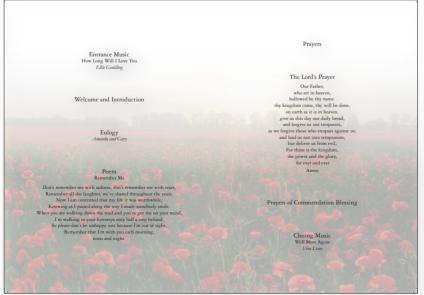

# Order of Service - Sample: Poppies design

Front and back view of bespoke order of service 148mm (w) x 210mm (h)

Inside pages

"A fitting tribute of your loved one to be cherished as an everlasting keepsake"