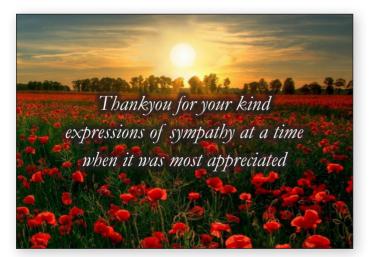

Memorial Cards are produced for families to keep an everlasting reminder of their loved one.

Thank You Cards enable bereaved families to add a few personal words of thanks.

• Albins Brochure 2022.indd 10 24/03/2022 08:32