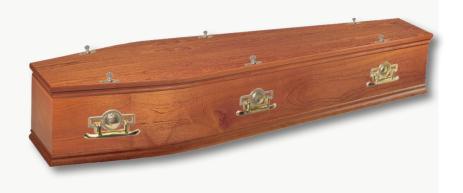

### Rosewood

Finished in a high quality Sapele veneer and trimmed with double mouldings. Stained in rich medium mahogany and furnished with gold handles and fittings. Neatly lined throughout with Classic Italian Brocade Interior Suite including interior and exterior frill with matching pillow. Colours available -

White, Sable, Pink and Blue. £525.00