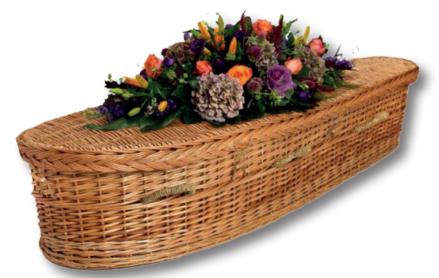

### Bamboo

A softly curving shape, hand-woven in beautiful, natural bamboo.

£830.00

# Willow Teardrop

A softly curving shape in lovely, natural hand-woven willow.

£855.00

All coffins are supplied with a fitted natural cotton lining and rope handles and come with a matching urn.

Albins Coffin Brochure 2023.indd 10 12/04/2024 16:18

### White Willow

Our willow coffins are available in a soft white finish.

£995.00

# English Willow

A Softly curving shape woven in the picturesque countryside of Somerset £1,135.00

Albins Coffin Brochure 2023.indd 11 12/04/2024 16:18