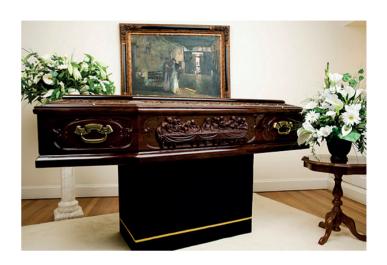

### Tudor Oak

Hand made traditional English casket using high quality Oak veneer with a raised lid. Furnished with gold casket bar handles and fittings. Lined throughout with a classic satin casket interior suite in a beautiful Ivory colour.

£1,275.00

Albins Coffin Brochure 2023 indd 8