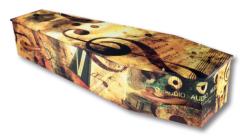

### Colourful

Adult Double Urn

Adult Personalised Design Urn

Selecting a coffin for a loved one is a very personal choice. Colourful coffins offer a range of different designs that depict the person or can personalise a coffin to your own design.