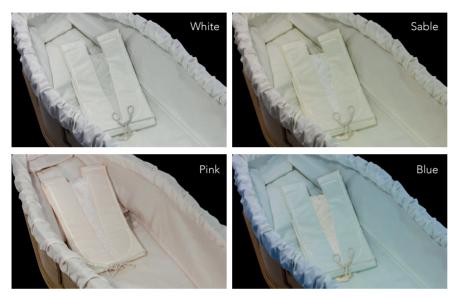

### Universal

Finished in high quality Oak veneer and trimmed with single mouldings. Furnished with gold handles and fittings. Neatly lined throughout with Classic Italian Brocade Interior Suite including interior and exterior frill with matching pillow. Colours available -

White, Sable, Pink and Blue. £440.00