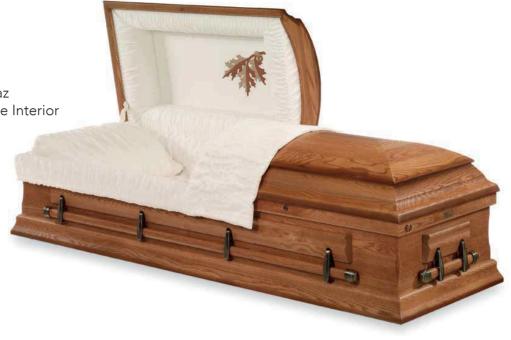

# The Capital Mahogany

Solid Mahogany, Prestige Polished Finish with Beige Velvet Interior £6,500.00

Albins Coffin Brochure 2023.indd 18 12/04/2024 16:18