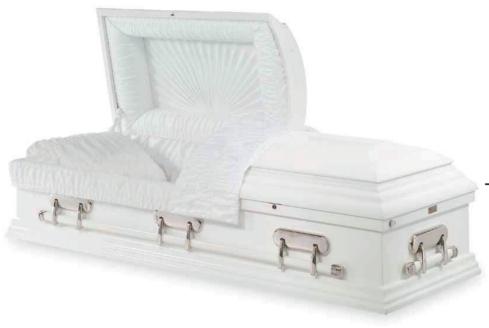

# The Heavenly White

Solid Poplar Pure White Casket, High Gloss Finish with White Crepe Interior £3,100.00

Albins Coffin Brochure 2023.indd 17 12/04/2024 16:18

Solid Oak casket Shaded Topaz with Satin Finish and Tan Crepe Interior