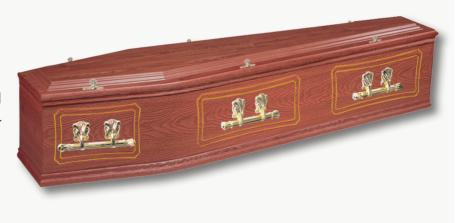

### Victorian Oak

A high quality Oak veneer with routed panels, raised lid and trimmed with single mouldings. Furnished with gold handles and fittings. Neatly lined throughout with Classic Italian Brocade Interior Suite including interior and exterior frill with matching pillow.

Colours available

White, Sable, Pink and Blue. £565.00