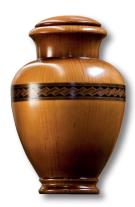

### Ashes Caskets and Urns

We have a comprehensive range of high quality hand made solid and veneered ashes caskets. As well as our range of wooden ashes caskets we also have a range of manufactured urns in a number of materials and styles.

### Urns

A218 – Art Deco Polished Silver

£280.00 £140.00 £80.00 (adult size) (medium) (keepsake)

A297 – Blessing Pearl white & Polished Silver (also available in Lavender, Navy & Bronze)

**£280.00** (adult size) **£140.00** (medium) **£80.00** (keepsake)