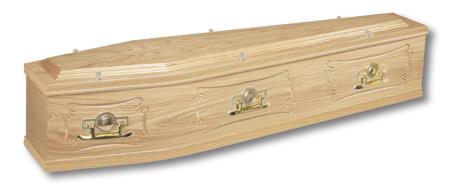

### Universal

Finished in high quality Oak veneer and trimmed with single mouldings. Furnished with gold handles and fittings. Neatly lined throughout with Classic Italian Brocade Interior Suite including interior and exterior frill with matching pillow. Colours available -

White, Sable, Pink and Blue. £440.00