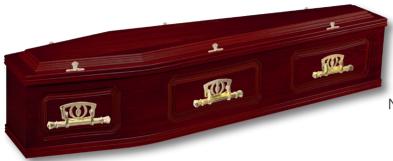

### Rosewood

Finished in a high quality Sapele veneer and trimmed with double mouldings. Stained in rich medium mahogany and furnished with gold handles and fittings. Neatly lined throughout with Classic Italian Brocade Interior Suite including interior and exterior frill with matching pillow. Colours available -

White, Sable, Pink and Blue. £525.00