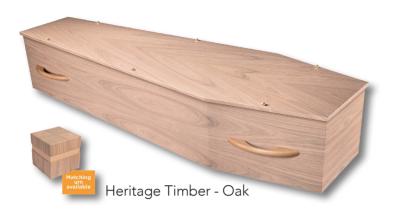

Select from a range of Heritage Timber coffins and caskets secure in the knowledge that you are respecting your loved one and the planet.

Web-to-print technology allows families to design and create a unique canvas to capture the personality and nature of a loved one or choose a preformatted design from our catalogue.

Heritage Timber Coffin £355.00 Life's Canvas (all Colours) £565.00 £645.00 Life Art's Collection Design £755.00 Family Created Design

Life**Art** 

**Unchained Melody** 

**Abundant Roses** 

Albins Coffin Brochure 2023 indd 3 12/04/2024 16:18