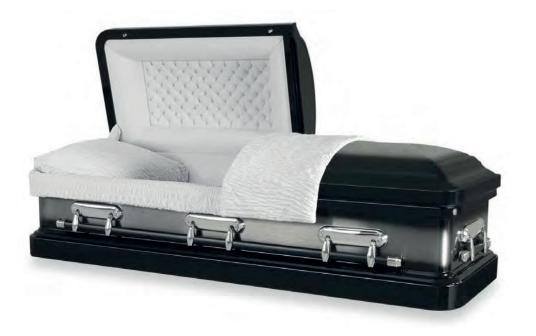

# Tinley

18 Gauge Steel Casket. Brush Natural Blend Black Finish with Silver Velvet Interior £4,250.00

Albins Coffin Brochure 2023.indd 19 12/04/2024 16:18

### White Sand

18 Gauge Steel Casket.
Brush Natural Blend Black Finish with
Silver Velvet Interior
£4,500.00