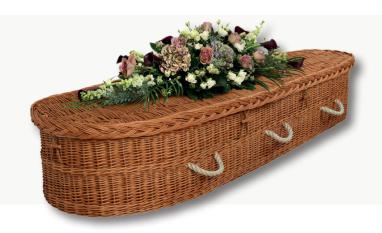

### Bamboo

A softly curving shape, hand-woven in beautiful, natural bamboo.

£830.00

# Willow Teardrop

A softly curving shape in lovely, natural hand-woven willow.

£855.00

All coffins are supplied with a fitted natural cotton lining and rope handles and come with a matching urn.

Albins Coffin Brochure 2023.indd 10 12/04/2024 16:18

# English Willow

A Softly curving shape woven in the picturesque countryside of Somerset £1,135.00

Albins Coffin Brochure 2023.indd 11 12/04/2024 16:18