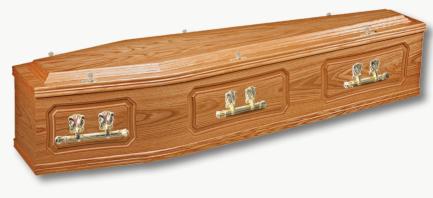

### Victorian Oak

A high quality Oak veneer with routed panels, raised lid and trimmed with single mouldings. Furnished with gold handles and fittings. Neatly lined throughout with Classic Italian Brocade Interior Suite including interior and exterior frill with matching pillow.

Colours available

White, Sable, Pink and Blue. £565.00