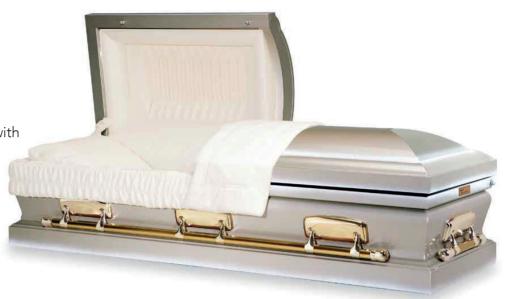

### Baronet

A Superior, Solid Oak Casket with decorative panels to the sides and ends, corner pillars and swing statesman raised lid. This hand built traditional English casket is made in house with the highest quality of craftsmanship.

Fully fitted with gold metal bar handles and T- Ends and lined with a beautiful ivory satin interior suite. **£2,500.00** 

Albins Coffin Brochure 2023.indd 16 12/04/2024 16:18

The Michelangelo Poplar

Solid Poplar Casket, Golden Dunes, High Gloss Finish. Last Supper Scene and Tan Crepe Interior £2,800.00