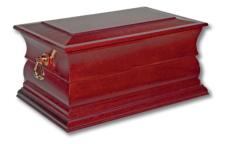

### Rosewood

Finished in a high quality Sapele veneer and trimmed with double mouldings. Stained in rich medium mahogany and furnished with gold handles and fittings. Neatly lined throughout with Classic Italian Brocade Interior Suite including interior and exterior frill with matching pillow. Colours available -

White, Sable, Pink and Blue. £525.00