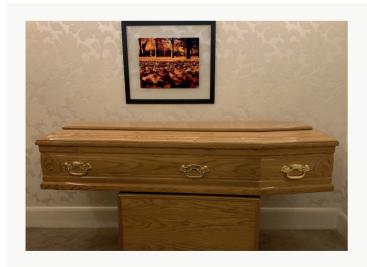

### Traditional Solid Oak

A high quality solid Oak coffin with raised lid and panelled sides. Traditional gold metal bar handles and ornaments fitted. Neatly lined throughout with beautiful Italian embossed white Interior Suite including interior and exterior frill with matching pillow.

£1,500.00