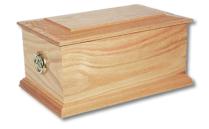

### Universal

Finished in high quality Oak veneer and trimmed with single mouldings. Furnished with gold handles and fittings. Neatly lined throughout with Classic Italian Brocade Interior Suite including interior and exterior frill with matching pillow. Colours available -

White, Sable, Pink and Blue. £440.00