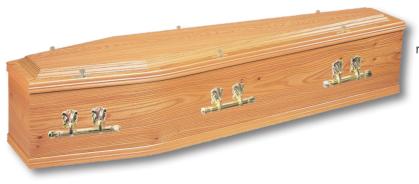

### Carlton Elm

Finished in high quality Elm veneer with a raised lid and trimmed with single mouldings. Furnished with gold Oscar bar handles and wreath holders.

Neatly lined throughout with classic Italian Brocade Interior suite including Interior and exterior Frill with pillow. Colours available -

White, Sable, Pink and Blue. £540.00

Albins Coffin Brochure 2023.indd 5 12/04/2024 16:18