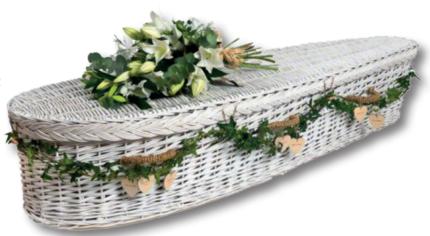

### White Willow

Our willow coffins are available in a soft white finish.

£995.00

# English Willow

A Softly curving shape woven in the picturesque countryside of Somerset £1,135.00

Albins Coffin Brochure 2023.indd 11 12/04/2024 16:18