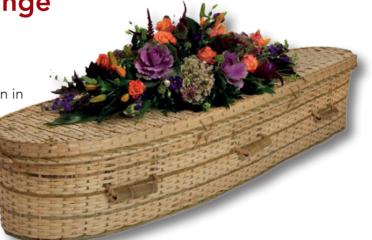

### Bamboo

A softly curving shape, hand-woven in beautiful, natural bamboo.

£830.00

# Willow Teardrop

A softly curving shape in lovely, natural hand-woven willow.

£855.00

All coffins are supplied with a fitted natural cotton lining and rope handles and come with a matching urn.

Albins Coffin Brochure 2023.indd 10 12/04/2024 16:18