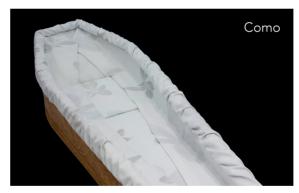

# Oxford

Plain coffin sprayed white, black, pink, blue or to the colour of your choice. Trimmed with single mouldings and fitted with silver handles and fittings. Neatly lined throughout with a Taffeta straight lining, also available in a choice of colours.

White £555.00 Colour £615.00

Albins Coffin Brochure 2023 indd 4 12/04/2024 16:18