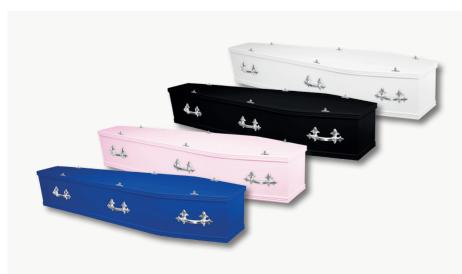

### Universal

Finished in high quality Oak veneer and trimmed with single mouldings. Furnished with gold handles and fittings. Neatly lined throughout with Classic Italian Brocade Interior Suite including interior and exterior frill with matching pillow. Colours available -

White, Sable, Pink and Blue. £440.00