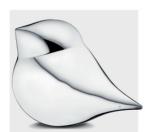

### Urns

A218 – Art Deco Polished Silver

£280.00 £140.00 £80.00 (adult size) (medium) (keepsake)

A297 – Blessing Pearl white & Polished Silver (also available in Lavender, Navy & Bronze)

**£280.00** (adult size) **£140.00** (medium) **£80.00** (keepsake)

**£280.00** (adult size) **£140.00** (medium) **£80.00** (keepsake)

A562 – Soul Bird Polished Silver

£300.00 (adult size)

A1042 – Wings of Hope Pearl White & Polished Silver (also available in Lavender & Blue)