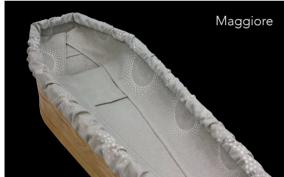

### Universal

Finished in high quality Oak veneer and trimmed with single mouldings. Furnished with gold handles and fittings. Neatly lined throughout with Classic Italian Brocade Interior Suite including interior and exterior frill with matching pillow. Colours available -

White, Sable, Pink and Blue. £440.00