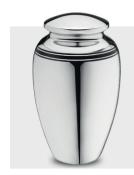

### Urns

A218 – Art Deco Polished Silver

£280.00 £140.00 £80.00 (adult size) (medium) (keepsake)

A297 – Blessing Pearl white & Polished Silver (also available in Lavender, Navy & Bronze)

**£280.00** (adult size) **£140.00** (medium) **£80.00** (keepsake)