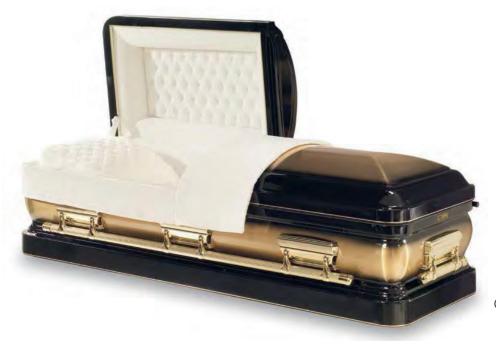

# El Dorado

48 oz Solid Bronze Casket. Classic Midnight Brushed Finish with Pearl Velvet Interior £10,350.00

Albins Coffin Brochure 2023.indd 20 12/04/2024 16:18