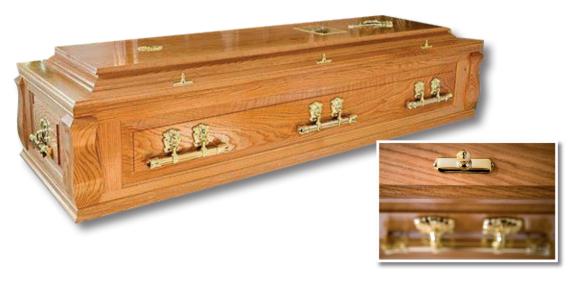

### Grosvenor

Finished in high quality Oak veneer and stained in Dark Mahogany.
With routed panels, a raised lid and trimmed with double mouldings.
Furnished with Gold Oscar bar handles, T-ends and wreath holders.
Neatly lined throughout with classic Italian Brocade Interior suite including Interior and exterior Frill with pillow.
Colours available

White, Sable, Pink and Blue. £615.00