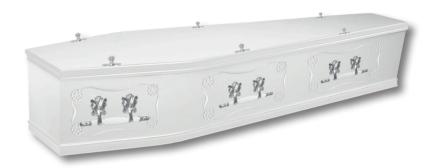

### Ivory

A white painted solid wood coffin, with routed panels and trimmed with double mouldings. An elegant white satin finish, furnished with solid white wood handles with silver fittings. Neatly lined throughout with Classic Italian Brocade Interior Suite including interior and exterior frill with matching pillow. Colours available -

White, Sable, Pink and Blue. £655.00