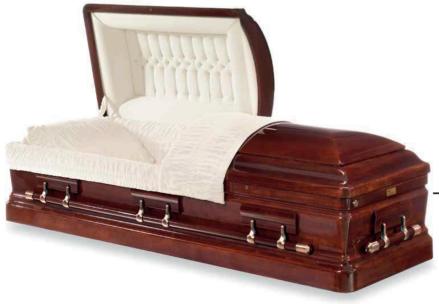

# The Heavenly White

Solid Poplar Pure White Casket, High Gloss Finish with White Crepe Interior £3,100.00

Albins Coffin Brochure 2023.indd 17 12/04/2024 16:18

Solid Oak casket Shaded Topaz with Satin Finish and Tan Crepe Interior