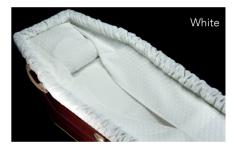

### Universal

Finished in high quality Oak veneer and trimmed with single mouldings. Furnished with gold handles and fittings. Neatly lined throughout with Classic Italian Brocade Interior Suite including interior and exterior frill with matching pillow. Colours available -

White, Sable, Pink and Blue. £440.00