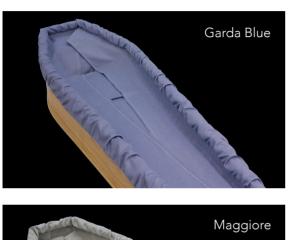

### Wellesbourne Interior Suite

Classic Italian Brocade Interior Suite including interior and exterior frill with matching pillow. Colours available - White, Sable, Pink and Blue.

The Sets consist of an interior and exterior lining, plus an elasticated ruched frill which sits over the coffin lip, and a matching pillow.

# Meriden White Interior suite

Classic Italian Embossed Interior Suite includes interior and exterior frill with matching pillow.

(included as standard with Traditional Solid Oak, to fit in veneer range add £20.00)

### Satin Frills and Gowns

Albins Coffin Brochure 2023.indd 9 12/04/2024 16:18

The Ecological range