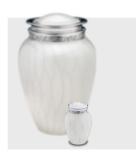

### Urns

A218 – Art Deco Polished Silver

£280.00 £140.00 £80.00 (adult size) (medium) (keepsake)

A297 – Blessing Pearl white & Polished Silver (also available in Lavender, Navy & Bronze)

**£280.00** (adult size) **£140.00** (medium) **£80.00** (keepsake)

A230 – Mother of Pearl Pearl & Polished Gold

**£280.00** (adult size) **£140.00** (medium) **£80.00** (keepsake)

A270 – Nirvana Navy & Polished silver

**£280.00** (ac **£140.00** (m **£80.00** (ke

(adult size) (medium) (keepsake)