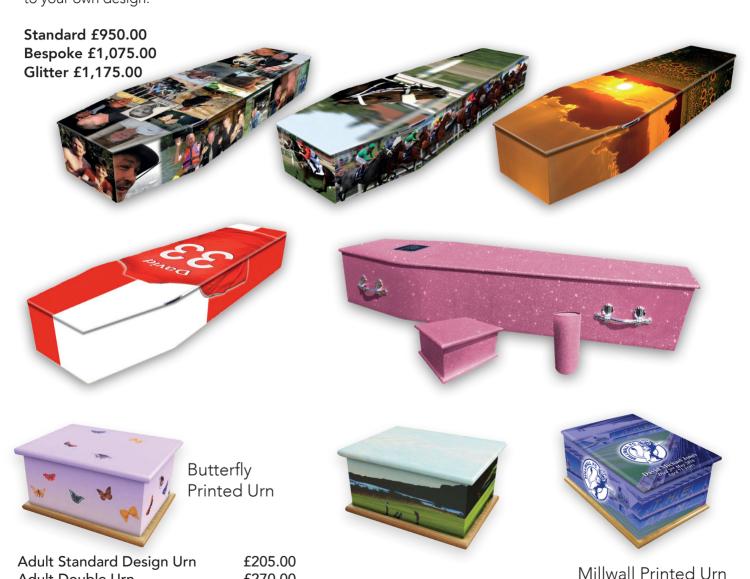

### Colourful

Adult Double Urn

Adult Personalised Design Urn

Selecting a coffin for a loved one is a very personal choice. Colourful coffins offer a range of different designs that depict the person or can personalise a coffin to your own design.

Albins Coffin Brochure 2023.indd 12 12/04/2024 16:18

Fairway Printed Urn

£225.00

£270.00

£300.00