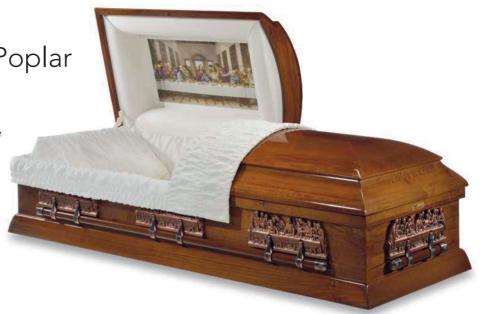

### Italian Last Supper

Hand made solid Mahogany coffin finished in high gloss dark stained lacquer with elaborately designed panels depicting The Last Supper. Fitted with quality metal handles and screws. Beautiful Italian Interior Suite consisting of interior and exterior lining, plus an elasticated ruched frill which sits over the coffin lip, and a matching pillow. Available in 5 different designs. This coffin can be zinc lined for repatriation or burial in the UK.

£1,300.00 Zinc Lining £400.00