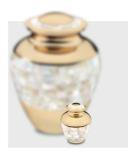

A230 – Mother of Pearl Pearl & Polished Gold

**£280.00** (adult size) **£140.00** (medium) **£80.00** (keepsake)

A270 – Nirvana Navy & Polished silver

**£280.00** (ac **£140.00** (m **£80.00** (ke

(adult size) (medium) (keepsake)