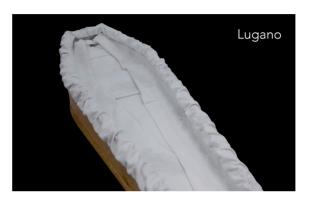

### Wellesbourne Interior Suite

Classic Italian Brocade Interior Suite including interior and exterior frill with matching pillow. Colours available - White, Sable, Pink and Blue.

The Sets consist of an interior and exterior lining, plus an elasticated ruched frill which sits over the coffin lip, and a matching pillow.

# Meriden White Interior suite

Classic Italian Embossed Interior Suite includes interior and exterior frill with matching pillow.

(included as standard with Traditional Solid Oak, to fit in veneer range add £20.00)

### Satin Frills and Gowns

Albins Coffin Brochure 2023.indd 9 12/04/2024 16:18

The Ecological range