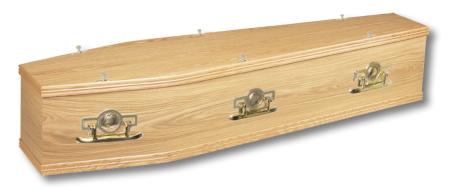

### Tudor Oak

Hand made traditional English casket using high quality Oak veneer with a raised lid. Furnished with gold casket bar handles and fittings. Lined throughout with a classic satin casket interior suite in a beautiful Ivory colour.