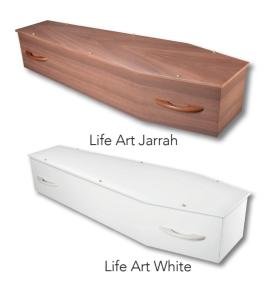

## Environmentally Friendly

Life Art is a world-leading, innovative team developing funeral products including coffins and caskets. Life Art's coffins and caskets are safer for the environment as they emit up to 87% less greenhouse gases when cremated and use up to 80% fewer trees.

Select from a range of Heritage Timber coffins and caskets secure in the knowledge that you are respecting your loved one and the planet.

Web-to-print technology allows families to design and create a unique canvas to capture the personality and nature of a loved one or choose a preformatted design from our catalogue.