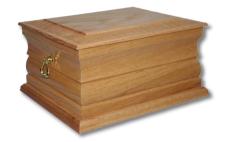

### Handmade high quality Solid wood Ashes Caskets in Oak, Mahogany and Pine

Norfolk Double Oak Urn **£180.00** 

Kent Oak Urn **£100.00** 

Norfolk Mahogany Urn **£105.00** 