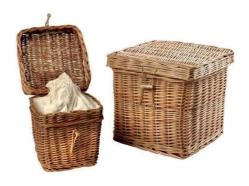

### Bamboo

A softly curving shape, hand-woven in beautiful, natural bamboo.

£830.00

# Willow Teardrop

A softly curving shape in lovely, natural hand-woven willow.

£855.00

All coffins are supplied with a fitted natural cotton lining and rope handles and come with a matching urn.

Albins Coffin Brochure 2023.indd 10 12/04/2024 16:18